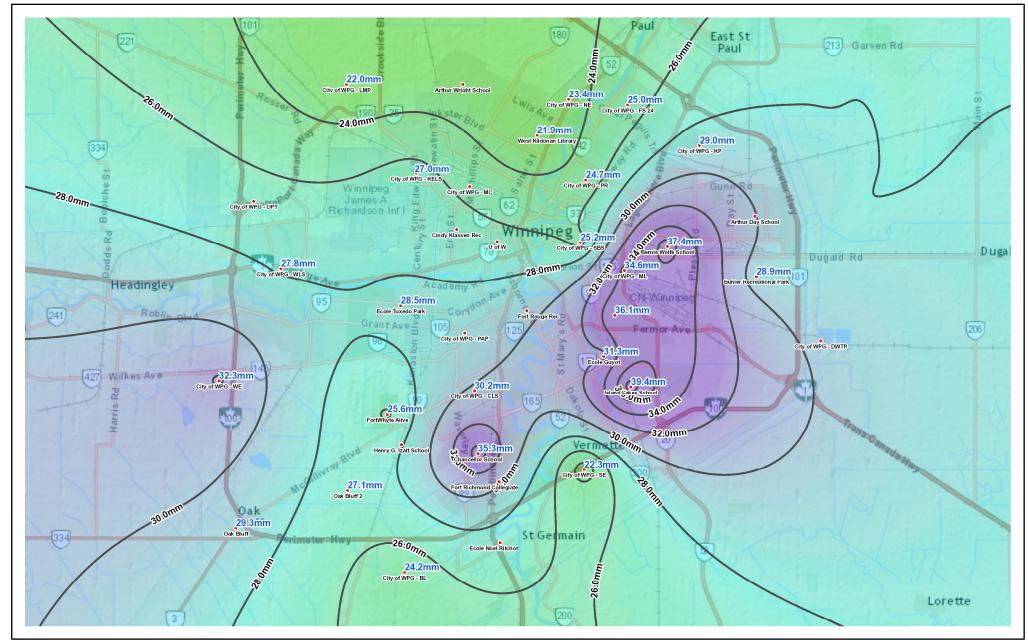

## **Water and Waste Department**

Monday, June 27, 2016

Rainfall Accumulation with Isohyetal for 2016-06-24 18:00 to 2016-06-25 06:20