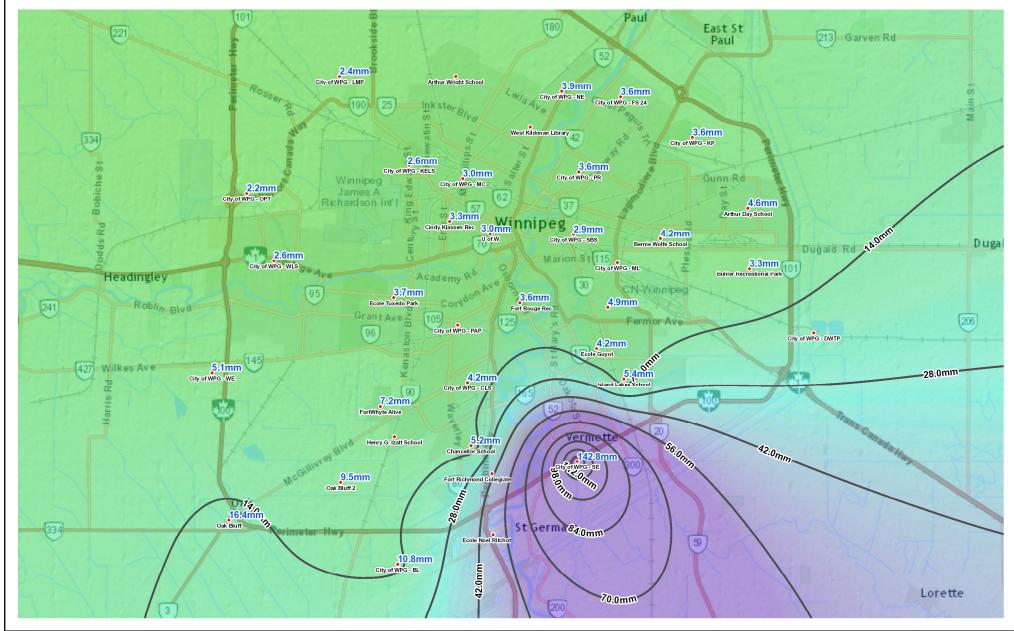

## **Water and Waste Department**

Thursday, August 4, 2016

Rainfall Accumulation with Isohyetal for 2016-08-03 17:30 to 2016-08-03 23:59